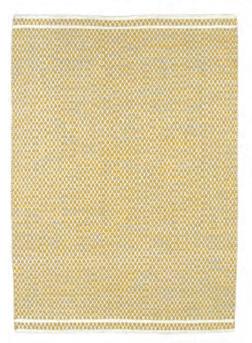

#### NATURALE

52% Recycled Polyester, 32% Cotton, 16% Polyester

Eco-friendly | Does Not Shed | 3D Texture

Sizes: 18" x 18" | 2' x 3' | 5'3" x 7'6" | 8' x 10'

A blend of elegance with functionality, experience the plush softness of an exquisite 3D textures, designed to provide comfort without shedding. Made in Turkey

**NAT-81** 

NAT- 82