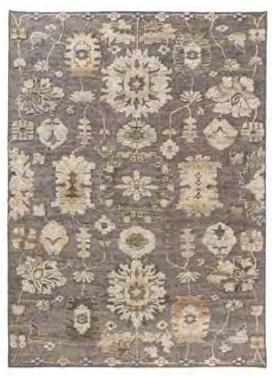

## **ETHOS**

100% New Zealand Wool

Handknotted | Premium Quality | High Low Texture

Sizes: 18" x 18" | 2' x 3' | 5' x 8' | 8' x 10' | 9' x 12'

Meticiously hand knotted rugs with touch of antique & incredible depth of colors. Made in India.

18382 18390