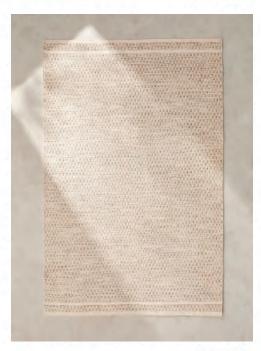

### **ALASKA**

100% Wool

Handmade | High Traffic | Reversible

Sizes: 18" x 18" | 5' x 8' | 8' x 10' | 9' x 12'

Crafted from durable wool, this handmade reversible rug offers both style and resilience for high-traffic areas. Made in Turkey.

ALA-OCH

ALA-PAS

ALA- CHAR

ALA-HUS