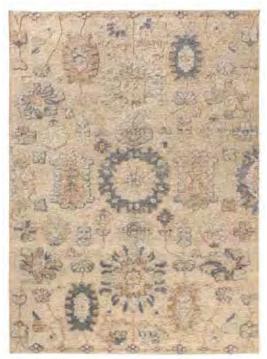

## **ETHOS**

100% New Zealand Wool

Handknotted | Premium Quality | High Low Texture

Sizes: 18" x 18" | 2' x 3' | 5' x 8' | 8' x 10' | 9' x 12'

Meticiously hand knotted rugs with touch of antique & incredible depth of colors. Made in India.

18382 18390