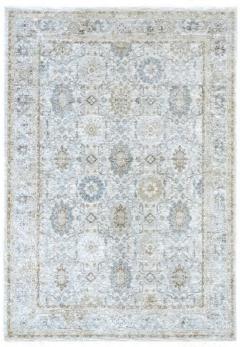

#### **ARTISTRY**

100% Polyester

High-Low Texture | Easy Clean | Durable

Sizes: 18" x 18" | 2' x 3' | 5'3" x 7'6" | 6'7" x 9' | 8' x 10' | 9' x 12'

Crafted with elegance, featuring a high low texture for added depth. Available in contemporary artisitic styles. Made in Turkey.

ARY-58

ARY-59

75% Recycled Cotton, 25% Polyester Washable | Spill - Proof | Non- Slip

Sizes: 18" x 18" | 2' x 3' | 2'6" x 7'6" | 3' x 5' | 5'3" x 7' | 6'6" x 9' | 8' x 10' | 9' x 12'

Perfect for pet owners and growing families. Available in modern and vintage styles. Made in Turkey.