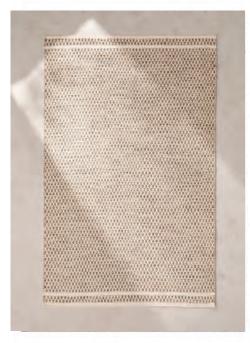

# **JORIS**

80% Wool, 20% Cotton

Handmade | Natural Fiber | Fade Resistant

Sizes: 18" x 18" | 22" x 34" | 5' x 7'6" | 8' x 10' | 9' x 12

Indulge yourself in the cozyness of our woollen rug, handmade from natural fibers, transform your space into a timeless beauty. Made in India.

**JOR-105** 