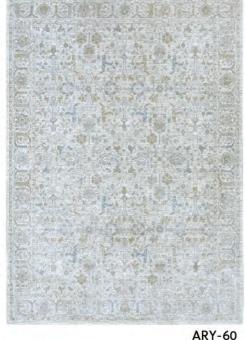

#### **ARTISTRY**

100% Polyester

High-Low Texture | Easy Clean | Durable

Sizes: 18" x 18" | 2' x 3' | 5'3" x 7'6" | 6'7" x 9' | 8' x 10' | 9' x 12'

Crafted with elegance, featuring a high low texture for added depth. Available in contemporary artisitic styles. Made in Turkey.

ARY-58

ARY-59

75% Recycled Cotton, 25% Polyester Washable | Spill - Proof | Non- Slip

Sizes: 18" x 18" | 2' x 3' | 2'6" x 7'6" | 3' x 5' | 5'3" x 7' | 6'6" x 9' | 8' x 10' | 9' x 12'

Perfect for pet owners and growing families. Available in modern and vintage styles. Made in Turkey.