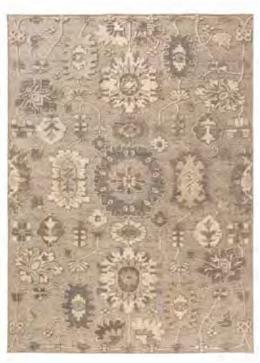

## **ETHOS**

100% New Zealand Wool

Handknotted | Premium Quality | High Low Texture

Sizes: 18" x 18" | 2' x 3' | 5' x 8' | 8' x 10' | 9' x 12'

Meticiously hand knotted rugs with touch of antique & incredible depth of colors. Made in India.

18382 18390