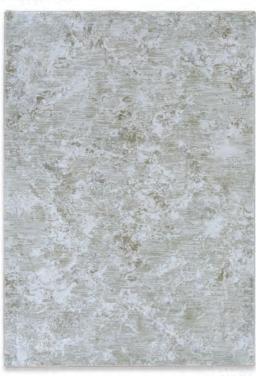

# COLLECTION

NEW ARRIVALS - 2024

### **ALASKA**

100% Wool

Handmade | High Traffic | Reversible

Sizes: 18" x 18" | 5' x 8' | 8' x 10' | 9' x 12'

Crafted from durable wool, this handmade reversible rug offers both style and resilience for high-traffic areas. Made in Turkey.



ALA-OCH



ALA-PAS



ALA- CHAR



ALA-HUS

#### **ARTISTRY**

100% Polyester

High-Low Texture | Easy Clean | Durable

Sizes: 18" x 18" | 2' x 3' | 5'3" x 7'6" | 6'7" x 9' | 8' x 10' | 9' x 12'

Crafted with elegance, featuring a high low texture for added depth. Available in contemporary artisitic styles. Made in Turkey.





ARY-58



ARY-59





75% Recycled Cotton, 25% Polyester Washable | Spill - Proof | Non- Slip

Sizes: 18" x 18" | 2' x 3' | 2'6" x 7'6" | 3' x 5' | 5'3" x 7' | 6'6" x 9' | 8' x 10' | 9' x 12'

Perfect for pet owners and growing families. Available in modern and vintage styles. Made in Turkey.







AUR -1479

# **ELIO KIDS**

50% Polypropylene 50% Polyester

Easy Clean | Durable | 3D Texture

Sizes: 18" x 18" | 2' x 3' | 3'6" x 5'6" | 5'3" x 7'6" | 8' x 10' | 9' x 12'

Modern, cute & minimalistic blended softly with textural richness. Made in Turkey.









ELIK-11

ELIK-13







ELIK-14

ELIK-17

ELIK-20

## **ETHOS**

100% New Zealand Wool

Handknotted | Premium Quality | High Low Texture

Sizes: 18" x 18" | 2' x 3' | 5' x 8' | 8' x 10' | 9' x 12'

Meticiously hand knotted rugs with touch of