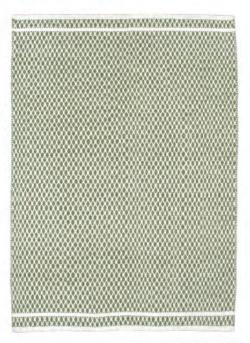

#### NATURALE

52% Recycled Polyester, 32% Cotton, 16% Polyester

Eco-friendly | Does Not Shed | 3D Texture

Sizes: 18" x 18" | 2' x 3' | 5'3" x 7'6" | 8' x 10'

A blend of elegance with functionality, experience the plush softness of an exquisite 3D textures, designed to provide comfort without shedding. Made in Turkey

**NAT-81** 

NAT- 82