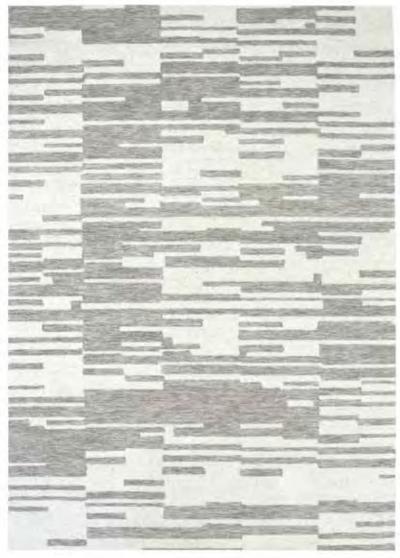

# **JORIS**

80% Wool, 20% Cotton

Handmade | Natural Fiber | Fade Resistant

Sizes: 18" x 18" | 22" x 34" | 5' x 7'6" | 8' x 10' | 9' x 12

Indulge yourself in the cozyness of our woollen rug, handmade from natural fibers, transform your space into a timeless beauty. Made in India.

**JOR-105** 